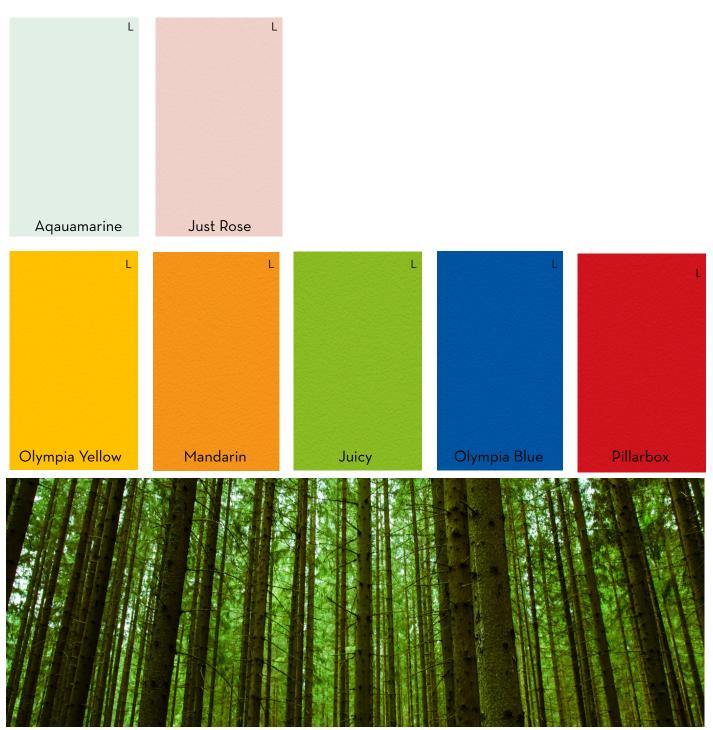

## Pop and Education Colours

Our commercial range comes in a variety of colours, thicknesses and sheet sizes specifically designed for commercial application. Our range of colours are available in MELAMINE making it easy for you to choose the design features you are looking for.